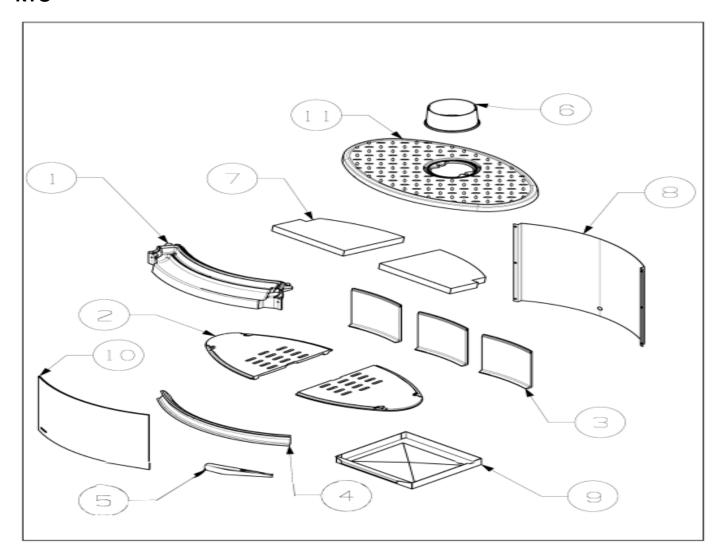

## күо

| N° | CODE       | REF.  | LA DESCRIPTION           | UNITÉ |
|----|------------|-------|--------------------------|-------|
| 1  | FR0048630B | 36885 | CONDUCTEUR D'AIR         | 1     |
| 2  | FR0031760B | 36886 | PLAQUE DE SOLE           | 2     |
| 3  | FR0037370B | 36887 | PLAQUE INTERIEUR ARRIERE | 3     |
| 4  | FR0031490B | 36888 | GARDE BUCHE              | 1     |
| 5  | FR0038120B | 36889 | POIGNEE                  | 1     |
| 6  | FR0022350B | 36890 | BUSELOT                  | 1     |
| 7  | FR0044220B | 36891 | DEFLECTEUR VERMICULITE   | 2     |
| 8  | FR1085260B | 36892 | PLAQUE DE PROTECTION     | 1     |
| 9  | FR1021550B | 40551 | CENDRIER ES              | 1     |
| 10 | FR0045880B | 36894 | VITRE                    | 1     |
| 11 | FR0035050B | 44837 | LOT DE 4 PIEDS BOIS      | 1     |
| 12 | FR0037450B | 40513 | DESSUS NOIR              | 1     |
|    | FR0001790B | 3265  | JOINT DE PORTE 2.2M      | 2.2M  |
|    | FR0033680B | 45454 | JOINT 7X3 1,9m           | 1.9M  |
|    | FR0034340B | 2622  | JOINT DE VITRE 1.6M      | 1.6M  |